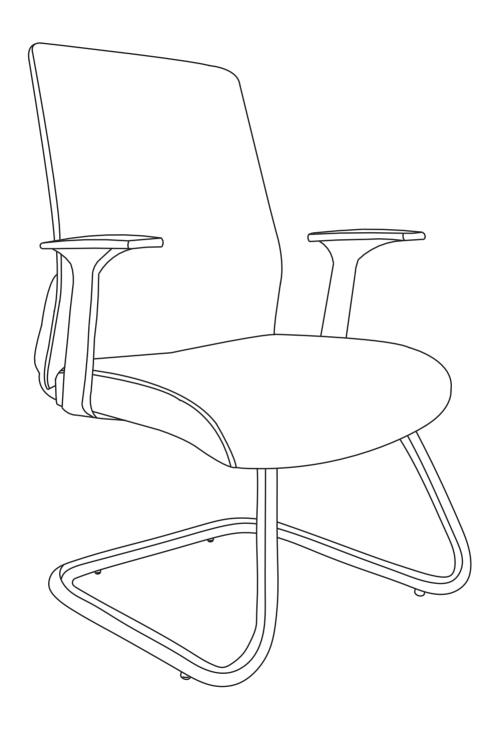

### **DENALI VISITOR MESH CHAIR BLACK**

### ASSEMBLY INSTRUCTIONS-PLEASE KEEP FOR FUTURE REFERENCE



## Safety and Care Advice

#### Important – Please read these instructions fully before starting assembly

- Check you have all the components and tools listed on pages 2 and 3.
- Remove all fittings from the plastic bags and separate them into their groups.
- Keep children and animals away from the work area, small parts could choke if swallowed.
- Make sure you have enough space to layout the parts before starting.

- Do not stand or put weight on the product during assembly, this could cause damage.
- Assemble the item as close to its final position (in the same room) as possible.
- Assemble on a soft level surface to avoid damaging the unit or your floor.
- Parts of the assembly will be easier with 2 people.



• We do not recommend the use of power drill/drivers *for inserting screw