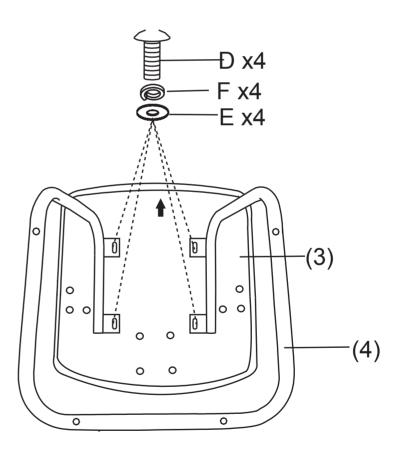

# Step 2

### **Fitting the Seat Cushion**

Use bolts **①** and washer **②** and spring washer **③** to fix the base **④** and seat **③**.