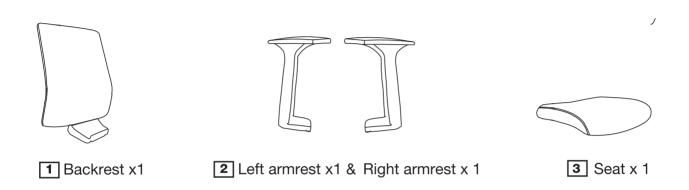

# Components - Parts

### Please check you have all the parts listed below

4 Chrome base x1