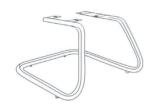

### Please check you have all the parts listed below

4 Chrome base x1

#### Fitting the base

Use bolts **(A)** and tube **(1)** to fix base **(4)** 