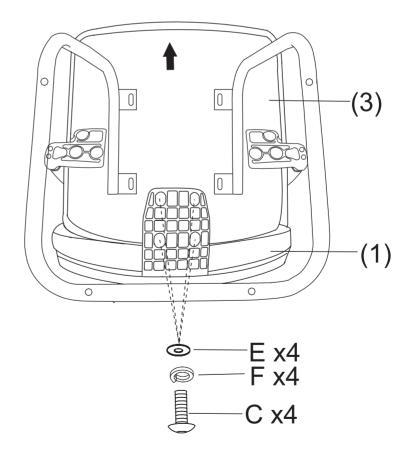

### Step 4

#### **Fitting the Backrest**

Use bolts ② and washer ③ and spring washer ⑤ to fix the backrest ① onto the seat ③.