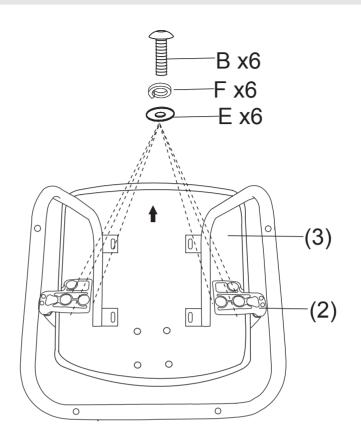

### Step 3

### **Fitting the Armrests**

Use bolts **B** and washer **and** spring washer **b** to fix the armrest **and** seat **3** 