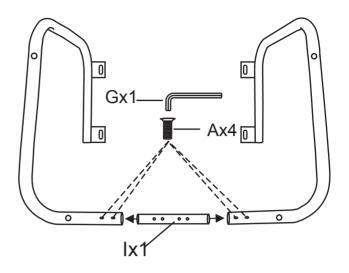

# Components - Fittings

### Please check you have all the fittings listed below.

**Note:** The quantities below are the correct amount to complete the assembly. In some cases more fittings may be supplied than are required.

| A                      | В                       |                      |
|------------------------|-------------------------|----------------------|
| 16mm Bolts x 4         | 30 mm Bolts x 6         | 35 mm Bolts x4       |
| D 20 mm Bolts x4       | E                       | F Spring washer x 14 |
| G                      | H L                     |                      |
| M5Allen key (supplied) | M3 Allen key (supplied) |                      |

#### Fitting the base

Use bolts **(A)** and tube **(1)** to fix base **(4)** 